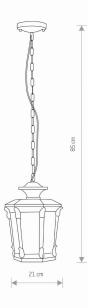

DIMENSIONS

| PACKAGE DIMENSIONS<br>(L/W/H) | 21cm/20cm/28cm                  |
|-------------------------------|---------------------------------|
| NET/GROSS WEIGHT              | 1,37kg/1,59kg                   |
| ASSEMBLY METHOD               | Direct assembly                 |
| LEADING/SUPPLEMENTARY CC      | DLOR Black with a copper patina |
| MATERIALS                     | Painted aluminum,Glass          |
| STYLE                         | Classic                         |
| ELECTRICAL SECURITY CLASS     | II                              |
| POWER SUPPLY                  | ~220-230V/50/60Hz               |