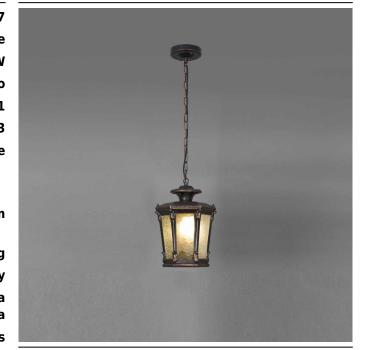

Nowodvorski LIGHTING

LUMINAIRE MODEL

## **CATALOGUE CARD**

KATALOG 2022 MADE IN P.R.C.

| E27          | LIGHT SOURCE                  |
|--------------|-------------------------------|
| Replaceable  | LIGHT SOURCES TYPE            |
| 1x60W        | MAXIMUM WATTAGE               |
| No           | LAMP INCLUDES SOURCE OF LIGHT |
| 1            | NUMBER OF LIGHT SOURCES       |
| IP23         | IP                            |
| Exterior use |                               |

| PACKAGE DIMENSIONS<br>(L/W/H) | 21cm/20cm/28cm                  |
|-------------------------------|---------------------------------|
| NET/GROSS WEIGHT              | 1,37kg/1,59kg                   |
| ASSEMBLY METHOD               | Direct assembly                 |
| LEADING/SUPPLEMENTARY CC      | DLOR Black with a copper patina |
| MATERIALS                     | Painted aluminum,Glass          |
| STYLE                         | Classic                         |
| ELECTRICAL SECURITY CLASS     | II                              |
| POWER SUPPLY                  | ~220-230V/50/60Hz               |