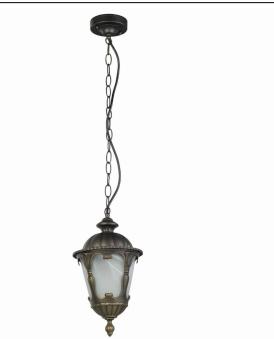

LAMP INCLUDES SOURCE OF LIGHT NUMBER OF LIGHT SOURCES IP **Exterior use** 

PACKAGE DIMENSIONS 20cm/20cm/27cm (L/W/H) **NET/GROSS WEIGHT** 1,25kg/1,5kg ASSEMBLY METHOD **Direct assembly** LEADING/SUPPLEMENTARY COLOR Black with a golden patina MATERIALS **Painted aluminum, Glass** STYLE ELECTRICAL SECURITY CLASS П POWER SUPPLY ~220-230V/50/60Hz

## Classic DIMENSIONS