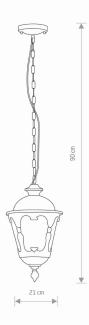

## Nowodvorski

| TYBR        | LUMINAIRE MODEL    |
|-------------|--------------------|
| 4684        |                    |
| E27         | LIGHT SOURCE       |
| Replaceable | LIGHT SOURCES TYPE |
| 1x60W       | MAXIMUM WATTAGE    |
| Na          |                    |

LAMP INCLUDES SOURCE OF LIGHT NUMBER OF LIGHT SOURCES IP **Exterior use** 



PACKAGE DIMENSIONS 20cm/20cm/27cm (L/W/H) **NET/GROSS WEIGHT** 1,25kg/1,5kg ASSEMBLY METHOD **Direct assembly** LEADING/SUPPLEMENTARY COLOR Black with a golden patina MATERIALS **Painted aluminum, Glass** STYLE ELECTRICAL SECURITY CLASS П POWER SUPPLY ~220-230V/50/60Hz



1

**IP44** 

1x60W No

KATALOG 2022 MADE IN P.R.C.

**CATALOGUE CARD** 



## Classic DIMENSIONS