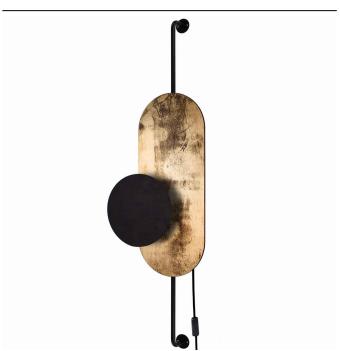

Interior use

**ENERGY EFFICIENCY CLASS** A++/A

PACKAGE DIMENSIONS 98cm/29cm/12cm

(L/W/H)

**NET/GROSS WEIGHT** 1,25kg/2,145kg ASSEMBLY METHOD **Bridge** LEADING/SUPPLEMENTARY COLOR Gold,Black

MATERIALS **Plywood, Painted steel** 

Modern DIMENSIONS STYLE

**ELECTRICAL SECURITY CLASS** 

POWER SUPPLY ~220-230V/50/60Hz