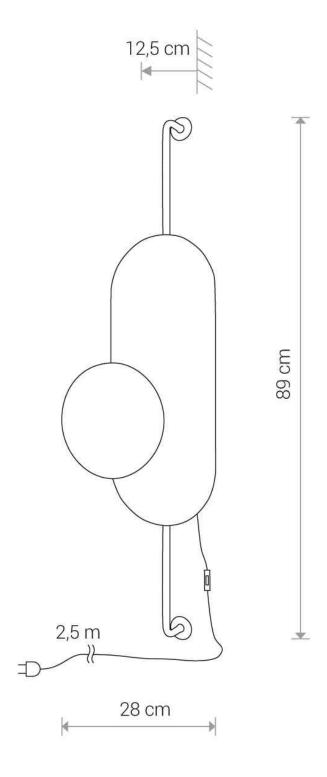

Interior use

**ENERGY EFFICIENCY CLASS** A++/A

PACKAGE DIMENSIONS 98cm/29cm/12cm

(L/W/H)

**NET/GROSS WEIGHT** 1,25kg/2,145kg ASSEMBLY METHOD **Bridge** LEADING/SUPPLEMENTARY COLOR Gold,Black

MATERIALS **Plywood, Painted steel** 

Modern DIMENSIONS STYLE

**ELECTRICAL SECURITY CLASS** 

POWER SUPPLY ~220-230V/50/60Hz