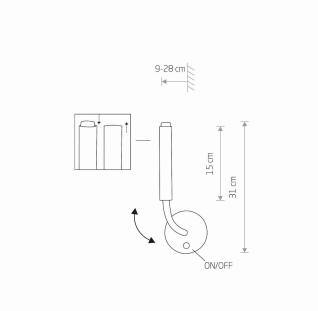

A++/A

PACKAGE DIMENSIONS 33cm/11cm/11cm

(L/W/H)

NET/GROSS WEIGHT 0,355kg/0,430kg
ASSEMBLY METHOD Bridge
LEADING/SUPPLEMENTARY COLOR White

SWITCH Yes

MATERIALS Painted steel, Flexible stem

STYLE Modern

ELECTRICAL SECURITY CLASS