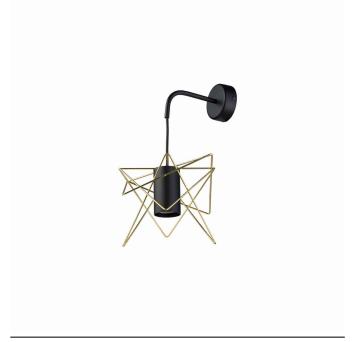

PACKAGE DIMENSIONS

26cm/25,5cm/20,5cm

(L/W/H)

**NET/GROSS WEIGHT** 0,6kg/0,9kg ASSEMBLY METHOD **Bridge** LEADING/SUPPLEMENTARY COLOR Brass, Black **MATERIALS Brass-plated steel, Painted steel** 

**STYLE** Modern

**POWER SUPPLY** ~220-230V/50/60Hz

**ELECTRICAL SECURITY CLASS** 

**I** DIMENSIONS