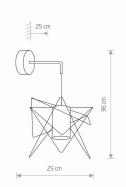

PACKAGE DIMENSIONS

26cm/25,5cm/20,5cm

(L/W/H)

**NET/GROSS WEIGHT** 0,6kg/0,9kg ASSEMBLY METHOD **Bridge** LEADING/SUPPLEMENTARY COLOR Brass, Black **MATERIALS Brass-plated steel, Painted steel** 

**STYLE** Modern

**POWER SUPPLY** ~220-230V/50/60Hz

**ELECTRICAL SECURITY CLASS** 

**I** DIMENSIONS