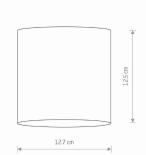

**STYLE** Modern

**POWER SUPPLY** ~220-230V/50/60Hz

**ELECTRICAL SECURITY CLASS** 

03139822091

**I** DIMENSIONS