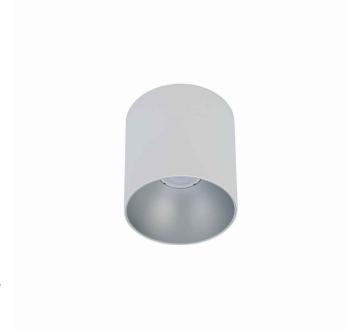

## **CATALOGUE CARD**

LUMINAIRE MODEL 8220

**POINT TONE** CATALOGUE GROUP **COUNTRY OF ORIGIN** 

**KATALOG 2022 MADE IN POLAND** 

LIGHT SOURCE **GU10** LIGHT SOURCES TYPE Replaceable MAXIMUM WATTAGE 10W only LED LAMP INCLUDES SOURCE OF LIGHT No NUMBER OF LIGHT SOURCES 1 ΙP **IP20** Interior use

⊞(€將堡

PACKAGE DIMENSIONS 13.5cm/13.5cm/14cm

(L/W/H)

**NET/GROSS WEIGHT** 0.67kg/0.74kg ASSEMBLY METHOD **Direct assembly** LEADING/SUPPLEMENTARY COLOR White, Silver

**MATERIALS Painted steel, Plastic ABS** 

**STYLE** Modern

**POWER SUPPLY** ~220-230V/50/60Hz

**ELECTRICAL SECURITY CLASS** 

03139822091

**I** DIMENSIONS