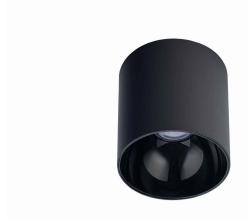

## **CATALOGUE CARD**

LUMINAIRE MODEL 8225

**POINT TONE** CATALOGUE GROUP **COUNTRY OF ORIGIN** 

**KATALOG 2022 MADE IN POLAND** 

LIGHT SOURCE **GU10** LIGHT SOURCES TYPE Replaceable MAXIMUM WATTAGE 10W only LED LAMP INCLUDES SOURCE OF LIGHT No NUMBER OF LIGHT SOURCES 1 ΙP **IP20** 

Interior use

PACKAGE DIMENSIONS

13.5cm/13.5cm/14cm

(L/W/H)

**NET/GROSS WEIGHT** 0.67kg/0.74kg ASSEMBLY METHOD **Direct assembly** LEADING/SUPPLEMENTARY COLOR **Black MATERIALS Painted steel, Plastic ABS** 

**STYLE** Modern

**POWER SUPPLY** ~220-230V/50/60Hz

**ELECTRICAL SECURITY CLASS** 

**I** DIMENSIONS