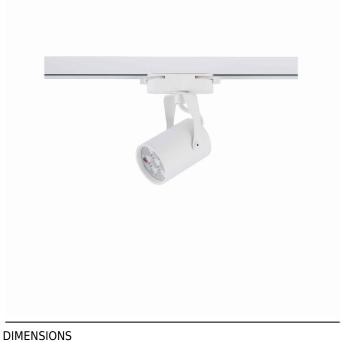

## **CATALOGUE CARD**

LUMINAIRE MODEL

PROFILE STORE PRO LED 7W CATALOGUE GROUP

8316

**KATALOG 2022** 

LIGHT SOURCE **LED** LIGHT SOURCES TYPE **Integrated** MAXIMUM WATTAGE **7W** LAMP INCLUDES SOURCE OF LIGHT Yes NUMBER OF LIGHT SOURCES 1 ΙP **IP20** 

Interior use

**ENERGY EFFICIENCY CLASS** 

LIFETIME 30000h

PACKAGE DIMENSIONS

10,5cm/6cm/15,5cm

(L/W/H)

**NET/GROSS WEIGHT** 0,15kg/0,2kg

ASSEMBLY METHOD **Works with Profile System** 

LEADING/SUPPLEMENTARY COLOR White

Painted aluminum, Plastic DIMENSIONS **MATERIALS** 

STYLE Modern

**ELECTRICAL SECURITY CLASS** П

**POWER SUPPLY** ~220-230V/50/60Hz

**COUNTRY OF ORIGIN** 

MADE IN P.R.C.

| Item No. | POWER | COLOR TEMP | LUMEN | BEAM ANGLE | CRI  | IP   | LED BRAND | DRIVER BRAND | LIFETIME | WARRANTY |  |
|----------|-------|------------|-------|------------|------|------|-----------|--------------|----------|----------|--|
| 8316     | 7W    | 3000K      | 630lm | 24°        | ≥ 80 | IP20 | _         | _            | 30000h   | _        |  |