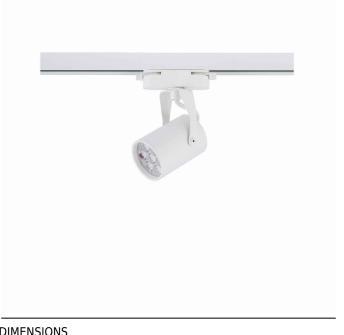

## **CATALOGUE CARD**

LUMINAIRE MODEL

ΙP

PROFILE STORE PRO LED 7W CATALOGUE GROUP

8315

**KATALOG 2022** 

LIGHT SOURCE **LED** LIGHT SOURCES TYPE **Integrated** MAXIMUM WATTAGE **7W** LAMP INCLUDES SOURCE OF LIGHT Yes NUMBER OF LIGHT SOURCES 1

Interior use

**IP20** 

**ENERGY EFFICIENCY CLASS** Ε

LIFETIME 30000h

PACKAGE DIMENSIONS 10,5cm/6cm/15,5cm (L/W/H)

**NET/GROSS WEIGHT** 0,15kg/0,2kg

ASSEMBLY METHOD **Works with Profile System** 

LEADING/SUPPLEMENTARY COLOR White

Painted aluminum, Plastic DIMENSIONS **MATERIALS** 

STYLE Modern

**ELECTRICAL SECURITY CLASS** П

**POWER SUPPLY** ~220-230V/50/60Hz

**COUNTRY OF ORIGIN** 

MADE IN P.R.C.

| Item No. | POWER | COLOR TEMP | LUMEN | BEAM ANGLE | CRI  | IP   | LED BRAND | DRIVER BRAND | LIFETIME | WARRANTY |  |
|----------|-------|------------|-------|------------|------|------|-----------|--------------|----------|----------|--|
| 8315     | 7W    | 4000K      | 680lm | 24°        | ≥ 80 | IP20 | _         | _            | 30000h   | _        |  |