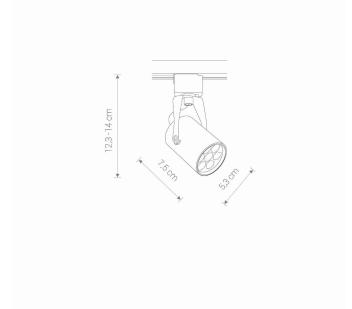

(L/W/H)

NET/GROSS WEIGHT **0,15kg/0,2kg** 

ASSEMBLY METHOD Works with Profile System

LEADING/SUPPLEMENTARY COLOR Black

MATERIALS Aluminum, Plastic DIMENSIONS

STYLE Modern

ELECTRICAL SECURITY CLASS II

POWER SUPPLY ~220-230V/50/60Hz