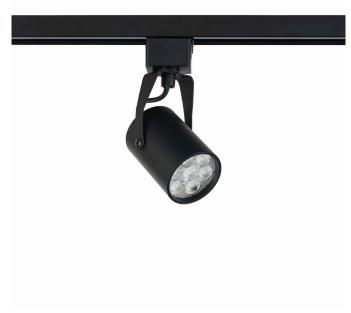

## **CATALOGUE CARD**

LUMINAIRE MODEL

PROFILE STORE PRO LED 7W CATALOGUE GROUP

8317

CATALOGUE GROUP
COUNTRY OF ORIGIN

**KATALOG 2022 MADE IN P.R.C.** 

LIGHT SOURCE
LIGHT SOURCES TYPE
MAXIMUM WATTAGE

LED
Integrated
7W

(L/W/H)

NET/GROSS WEIGHT **0,15kg/0,2kg** 

ASSEMBLY METHOD Works with Profile System

LEADING/SUPPLEMENTARY COLOR Black

MATERIALS Aluminum, Plastic DIMENSIONS

STYLE Modern

ELECTRICAL SECURITY CLASS II

POWER SUPPLY ~220-230V/50/60Hz