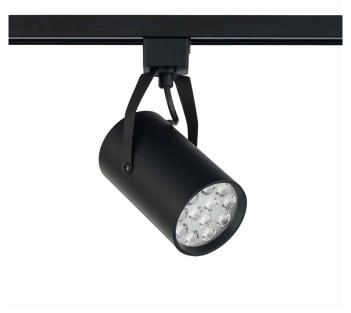

## **CATALOGUE CARD**

LUMINAIRE MODEL

PROFILE STORE PRO LED 12W CATALOGUE GROUP

8323

CATALOGUE GROUP
COUNTRY OF ORIGIN

**KATALOG 2022 MADE IN P.R.C.** 

LIGHT SOURCE LED
LIGHT SOURCES TYPE Integrated
MAXIMUM WATTAGE 12W

LAMP INCLUDES SOURCE OF LIGHT

NUMBER OF LIGHT SOURCES

1

Interior use

**IP20** 

ENERGY EFFICIENCY CLASS **F** 

LIFETIME 30000h

ENIC € ĽK ( ♥ 🗷 4) 🗆

PACKAGE DIMENSIONS 14cm/14cm/2cm (L/W/H)

..\_\_.

ΙP

NET/GROSS WEIGHT **0,24kg/0,31kg** 

ASSEMBLY METHOD Works with Profile System

LEADING/SUPPLEMENTARY COLOR Black

MATERIALS Painted aluminum, Plastic DIMENSIONS

STYLE Modern

ELECTRICAL SECURITY CLASS II

POWER SUPPLY ~220-230V/50/60Hz

| Item No. | POWER | COLOR TEMP | LUMEN | BEAM ANGLE | CRI  | IP   | LED BRAND | DRIVER BRAND | LIFETIME | WARRANTY |  |
|----------|-------|------------|-------|------------|------|------|-----------|--------------|----------|----------|--|
| 8323     | 12W   | 3000K      | 930lm | 24°        | ≥ 80 | IP20 | _         | _            | 30000h   | _        |  |