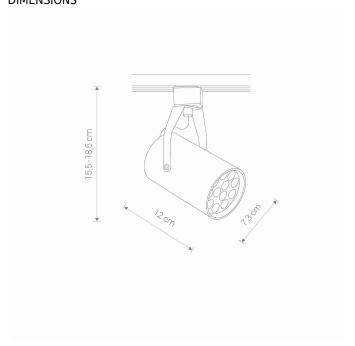

PACKAGE DIMENSIONS 14cm/14cm/2cm (L/W/H)

..\_\_.

ΙP

NET/GROSS WEIGHT **0,24kg/0,31kg** 

ASSEMBLY METHOD Works with Profile System

LEADING/SUPPLEMENTARY COLOR Black

MATERIALS Painted aluminum, Plastic DIMENSIONS