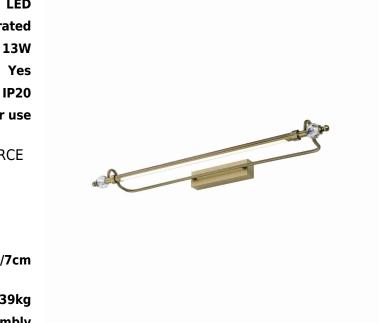

## **CATALOGUE CARD**

LUMINAIRE MODEL

8167

REMBRANT LED L CATALOGUE GROUP **COUNTRY OF ORIGIN** 

**KATALOG 2022** MADE IN P.R.C.

LIGHT SOURCE **LED** LIGHT SOURCES TYPE Integrated MAXIMUM WATTAGE 13W

LAMP INCLUDES SOURCE OF LIGHT Yes ΙP

Interior use

THIS PRODUCT 8167 CONTAINS A LIGHT SOURCE 7898 OF ENERGY EFFICIENCY CLASS: F

PACKAGE DIMENSIONS 80cm/18cm/7cm

(L/W/H)

**NET/GROSS WEIGHT** 1,14kg/1,39kg

ASSEMBLY METHOD **Direct assembly** 

LEADING/SUPPLEMENTARY COLOR

**MATERIALS Brass-plated steel, Plastic PC** 

**STYLE** Glamour

**ELECTRICAL SECURITY CLASS** 

**POWER SUPPLY** ~220-230V/50/60HzHz

| Item No. | POWER | COLOR TEMP | LUMEN | BEAM ANGLE | CRI | IP   | LED BRAND | DRIVER BRAND | LIFETIME | WARRANTY |
|----------|-------|------------|-------|------------|-----|------|-----------|--------------|----------|----------|
| 8167     | 13W   | _          | 900lm | 120°       | ≥80 | IP20 | _         | _            | _        | _        |