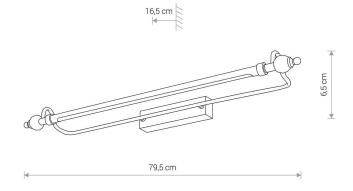

Interior use

THIS PRODUCT 8167 CONTAINS A LIGHT SOURCE 7898 OF ENERGY EFFICIENCY CLASS: F

PACKAGE DIMENSIONS 80cm/18cm/7cm

(L/W/H)

**NET/GROSS WEIGHT** 1,14kg/1,39kg

ASSEMBLY METHOD **Direct assembly** 

LEADING/SUPPLEMENTARY COLOR