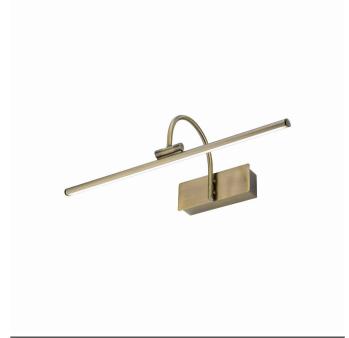

**Antique brass** DIMENSIONS LEADING/SUPPLEMENTARY COLOR

**MATERIALS Brass-plated steel, Plastic PC** 

**STYLE** Classic

**ELECTRICAL SECURITY CLASS** 

**POWER SUPPLY** ~220-230VV/50/60HzHz

| Item No. | POWER | COLOR TEMP | LUMEN | BEAM ANGLE | CRI | IP   | LED BRAND | DRIVER BRAND | LIFETIME | WARRANTY |  |
|----------|-------|------------|-------|------------|-----|------|-----------|--------------|----------|----------|--|
| 8168     | 9W    | _          | 600lm | 120°       | ≥80 | IP20 | _         | _            | _        | _        |  |