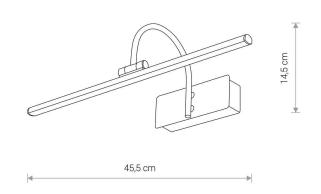

**IP20** 

Interior use

THIS PRODUCT 8168 CONTAINS A LIGHT SOURCE 7900 OF ENERGY EFFICIENCY CLASS: G

PACKAGE DIMENSIONS (L/W/H)

49,5cm/15cm/22,5cm

ΙP

**NET/GROSS WEIGHT** 0,52kg/0,82kg **ASSEMBLY METHOD Direct assembly** 