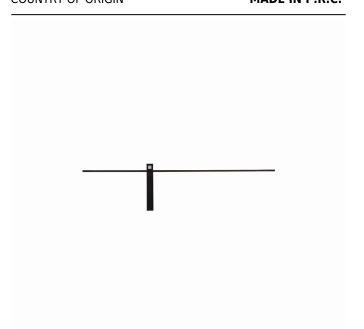

LUMINAIRE MODEL

IMPULSE LED M CATALOGUE GROUP

8116

**COUNTRY OF ORIGIN** 

**KATALOG 2022** MADE IN P.R.C.

LIGHT SOURCE **LED** LIGHT SOURCES TYPE Integrated

MAXIMUM WATTAGE **10W** 

LAMP INCLUDES SOURCE OF LIGHT Yes ΙP **IP23** 

**Direct assembly DIMENSIONS ASSEMBLY METHOD** 

LEADING/SUPPLEMENTARY COLOR

MATERIALS Painted aluminum, Plastic PC

STYLE Modern

**ELECTRICAL SECURITY CLASS** Ш

**POWER SUPPLY** ~220-230V/50/60Hz

| Item No. | POWER | COLOR TEMP | LUMEN | BEAM ANGLE | CRI | IP   | LED BRAND | DRIVER BRAND | LIFETIME | WARRANTY |
|----------|-------|------------|-------|------------|-----|------|-----------|--------------|----------|----------|
| 8116     | 10W   | 3000K      | 350lm | 120°       | ≥80 | IP23 | _         | _            | 30000h   | _        |