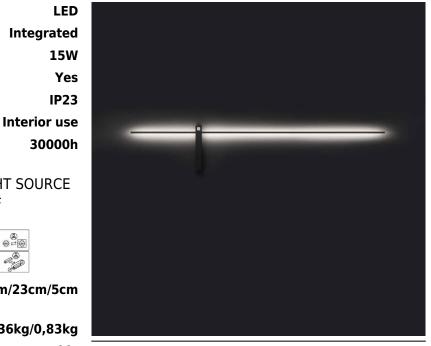

LUMINAIRE MODEL

IMPULSE LED L CATALOGUE GROUP

8117

**COUNTRY OF ORIGIN** 

**KATALOG 2022** MADE IN P.R.C.

LIGHT SOURCE **LED** LIGHT SOURCES TYPE Integrated MAXIMUM WATTAGE 15W LAMP INCLUDES SOURCE OF LIGHT Yes

**IP23** 

30000h LIFETIME

THIS PRODUCT 8117 CONTAINS A LIGHT SOURCE 7922 OF ENERGY EFFICIENCY CLASS: F

PACKAGE DIMENSIONS

123cm/23cm/5cm

(L/W/H)

ΙP

**NET/GROSS WEIGHT** 