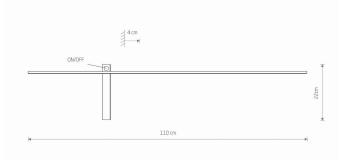

0,36kg/0,83kg

ASSEMBLY METHOD

**Direct assembly DIMENSIONS** 

LEADING/SUPPLEMENTARY COLOR

**Black** 

MATERIALS

Painted aluminum, Plastic PC

STYLE