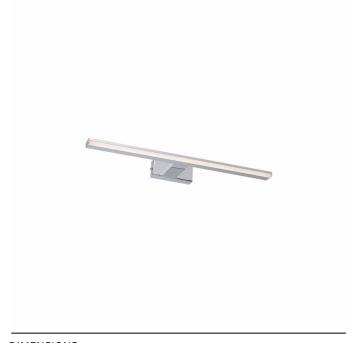

LIGHT SOURCES TYPE Integrated

MAXIMUM WATTAGE 12W

IP IP44

Interior use

LIFETIME 30000h

PACKAGE DIMENSIONS

62cm/14cm/7cm

(L/W/H)

NET/GROSS WEIGHT **0,38kg/0,58kg** 

ASSEMBLY METHOD Direct assembly

LEADING/SUPPLEMENTARY COLOR Chrome

MATERIALS Chrome plated aluminum, Plastic PC

STYLE Modern

ELECTRICAL SECURITY CLASS II

POWER SUPPLY ~220-230V/50/60Hz