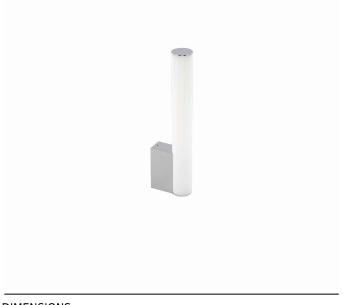

LUMINAIRE MODEL

LIGHT SOURCE

ICE TUBE LED S CATALOGUE GROUP

8121

COUNTRY OF ORIGIN

**KATALOG 2022 MADE IN P.R.C.** 

LED

LIGHT SOURCES TYPE Integrated

MAXIMUM WATTAGE 5W

LAMP INCLUDES SOURCE OF LIGHT

Yes

IP

IP44

IP44 Interior use

LIFETIME 30000h

PACKAGE DIMENSIONS

52,5cm/10cm/5cm

(L/W/H)

NET/GROSS WEIGHT **0,43kg/0,65kg** 

ASSEMBLY METHOD Direct assembly

LEADING/SUPPLEMENTARY COLOR Chrome

MATERIALS Plastic PC,Chrome plated steel

STYLE **Modern** 

\_\_\_\_\_