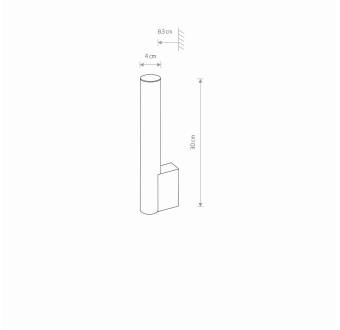

52,5cm/10cm/5cm

(L/W/H)

NET/GROSS WEIGHT **0,43kg/0,65kg** 

ASSEMBLY METHOD Direct assembly

LEADING/SUPPLEMENTARY COLOR Chrome

MATERIALS Plastic PC,Chrome plated steel

STYLE **Modern** 

\_\_\_\_\_