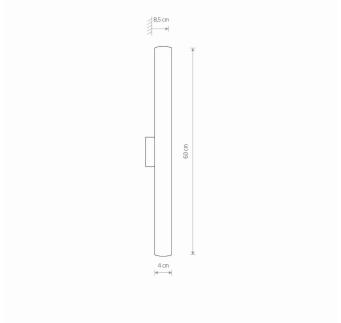

MATERIALS **Plastic PC, Chrome plated steel** 

STYLE Modern

**ELECTRICAL SECURITY CLASS** П

POWER SUPPLY ~220-230V/50/60Hz

**DIMENSIONS** 

| Item No. | POWER | COLOR TEMP | LUMEN  | BEAM ANGLE | CRI | IP   | LED BRAND | DRIVER BRAND | LIFETIME | WARRANTY |  |
|----------|-------|------------|--------|------------|-----|------|-----------|--------------|----------|----------|--|
| 8118     | 12W   | 4000K      | 1200lm | 120°       | ≥80 | IP44 | _         | _            | 30000h   | _        |  |