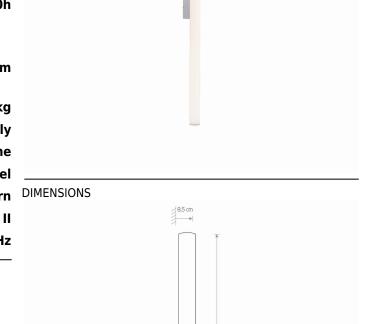

LAMP INCLUDES SOURCE OF LIGHT Yes ΙP **IP44** 

Interior use

**ENERGY EFFICIENCY CLASS** 

LIFETIME 30000h

PACKAGE DIMENSIONS 95cm/10cm/5cm

(L/W/H)

**NET/GROSS WEIGHT** 0,64kg/0,88kg

ASSEMBLY METHOD **Direct assembly** 