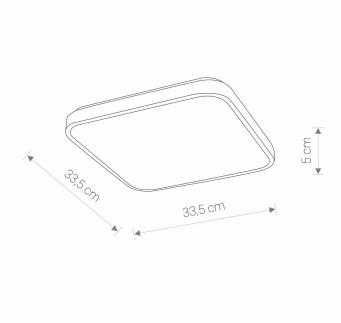

Interior use

LIFETIME 20000h

THIS PRODUCT 8135 CONTAINS A LIGHT SOURCE 7461 OF ENERGY EFFICIENCY CLASS: E

PACKAGE DIMENSIONS

35cm/35cm/7cm

(L/W/H)

**NET/GROSS WEIGHT** ASSEMBLY METHOD

0,87kg/0,98kg DIMENSIONS