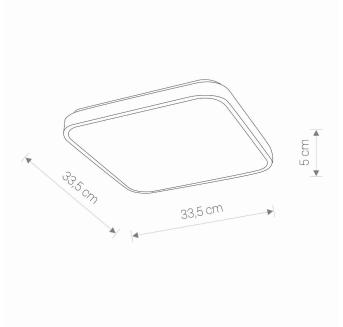

LIFETIME 20000h

THIS PRODUCT 8138 CONTAINS A LIGHT SOURCE 7461 OF ENERGY EFFICIENCY CLASS: E

PACKAGE DIMENSIONS

35cm/35cm/7cm

(L/W/H)

**NET/GROSS WEIGHT** 

0,87kg/0,98kg DIMENSIONS

ASSEMBLY METHOD