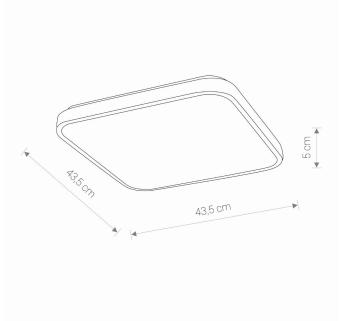

Interior use

LIFETIME 20000h

THIS PRODUCT 8137 CONTAINS A LIGHT SOURCE 7463 OF ENERGY EFFICIENCY CLASS: E

PACKAGE DIMENSIONS

45cm/45cm/7cm

(L/W/H) **NET/GROSS WEIGHT** 

1,48kg/1,68kg DIMENSIONS

ASSEMBLY METHOD