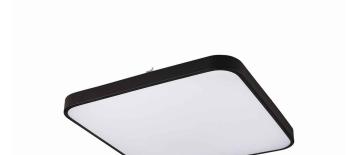

LUMINAIRE MODEL

AGNES SQUARE LED CATALOGUE GROUP

8137

**COUNTRY OF ORIGIN** 

**KATALOG 2022** MADE IN P.R.C.

LIGHT SOURCE **LED** LIGHT SOURCES TYPE Integrated MAXIMUM WATTAGE 32W LAMP INCLUDES SOURCE OF LIGHT Yes NUMBER OF LIGHT SOURCES 1 ΙP **IP44** 

**Direct assembly** 

LEADING/SUPPLEMENTARY COLOR

**Black** 

**MATERIALS** 

Painted steel, Plastic PMMA

STYLE

Modern

**ELECTRICAL SECURITY CLASS** 