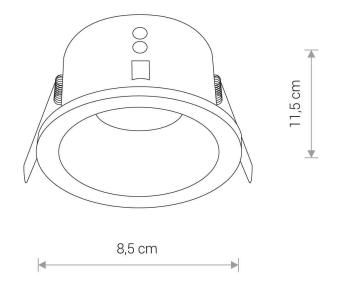

**STYLE** Modern

**ELECTRICAL SECURITY CLASS** 

**POWER SUPPLY** ~220-230V/50/60Hz

cut out ø 7,5 cm

**CUT OUT** 

**HOLE SHAPE** Round **HOLE DIMENSIONS** 7.5cm