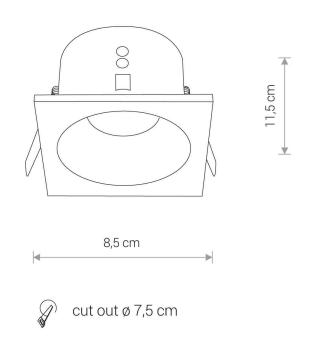

**STYLE** 

**ELECTRICAL SECURITY CLASS** 

Modern

**POWER SUPPLY** 

~220-230V/50/60Hz

**CUT OUT** 

**HOLE SHAPE HOLE DIMENSIONS**  Round 7.5cm