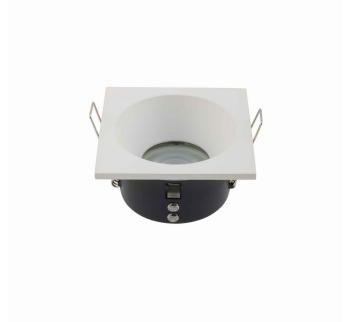

## **CATALOGUE CARD**

LUMINAIRE MODEL DELTA 8368

CATALOGUE GROUP **COUNTRY OF ORIGIN** 

**KATALOG 2022** MADE IN P.R.C.

LIGHT SOURCE **GU10** LIGHT SOURCES TYPE Replaceable MAXIMUM WATTAGE 1x15W LAMP INCLUDES SOURCE OF LIGHT No NUMBER OF LIGHT SOURCES 1 ΙP IP54/20 Interior use

ENE(長標 ◆ 臺 む

PACKAGE DIMENSIONS

10cm/10cm/6,5cm

(L/W/H)

**NET/GROSS WEIGHT** 0,18kg/0,23kg

**ASSEMBLY METHOD Recessed assembly** 

White

LEADING/SUPPLEMENTARY COLOR **MATERIALS** Painted aluminum, Glass

**STYLE** 

**ELECTRICAL SECURITY CLASS** 

Modern

**POWER SUPPLY** 

~220-230V/50/60Hz

**CUT OUT** 

**HOLE SHAPE HOLE DIMENSIONS**  Round 7.5cm