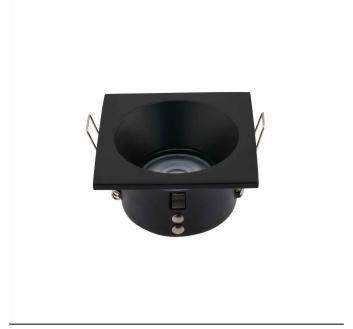

## **CATALOGUE CARD**

LUMINAIRE MODEL 8370

**DELTA** CATALOGUE GROUP **COUNTRY OF ORIGIN** 

**KATALOG 2022** MADE IN P.R.C.

LIGHT SOURCE **GU10** LIGHT SOURCES TYPE Replaceable MAXIMUM WATTAGE 1x15W LAMP INCLUDES SOURCE OF LIGHT No NUMBER OF LIGHT SOURCES 1 ΙP IP54/20 Interior use

ENE(長標 ◆ 臺 む

PACKAGE DIMENSIONS

10cm/10cm/6,5cm

(L/W/H)

**NET/GROSS WEIGHT** 0,18kg/0,23kg

**ASSEMBLY METHOD Recessed assembly** 

LEADING/SUPPLEMENTARY COLOR **Black** 

**MATERIALS** Painted aluminum, Glass

**STYLE** Modern

**ELECTRICAL SECURITY CLASS** 

**POWER SUPPLY** ~220-230V/50/60Hz

cut out ø 7,5 cm

**CUT OUT** 

**HOLE SHAPE** Round **HOLE DIMENSIONS** 7.5cm