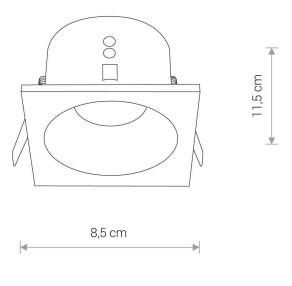

**STYLE** Modern

**ELECTRICAL SECURITY CLASS** 

**POWER SUPPLY** ~220-230V/50/60Hz

cut out ø 7,5 cm

**CUT OUT** 

**HOLE SHAPE** Round **HOLE DIMENSIONS** 7.5cm