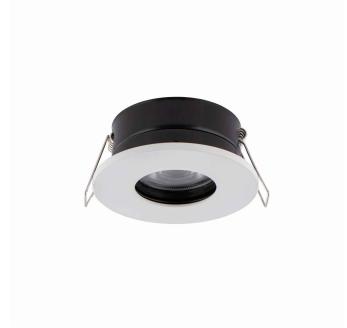

## **CATALOGUE CARD**

LUMINAIRE MODEL GOLF 8375

**CATALOGUE GROUP COUNTRY OF ORIGIN** 

**KATALOG 2022** MADE IN P.R.C.

LIGHT SOURCE **GU10** LIGHT SOURCES TYPE Replaceable MAXIMUM WATTAGE 1x15W LAMP INCLUDES SOURCE OF LIGHT No NUMBER OF LIGHT SOURCES 1 ΙP IP54/20 Interior use

PACKAGE DIMENSIONS (L/W/H)

10cm/10cm/6,5cm

**NET/GROSS WEIGHT** 0,17kg/0,23kg

**ASSEMBLY METHOD Recessed assembly** 

LEADING/SUPPLEMENTARY COLOR White

**MATERIALS** Painted aluminum, Glass

**STYLE** Modern

**ELECTRICAL SECURITY CLASS** 

**POWER SUPPLY** ~220-230V/50/60Hz

cut out ø 6,8 cm

**CUT OUT** 

**HOLE SHAPE** Round **HOLE DIMENSIONS** 6.8cm