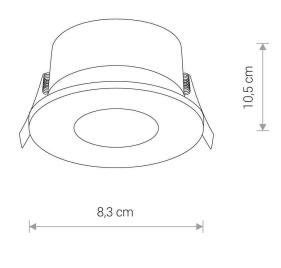

PACKAGE DIMENSIONS (L/W/H)

10cm/10cm/6,5cm

**NET/GROSS WEIGHT** 0,17kg/0,23kg

**ASSEMBLY METHOD Recessed assembly** 

LEADING/SUPPLEMENTARY COLOR White

**MATERIALS** Painted aluminum, Glass

**STYLE** Modern

**ELECTRICAL SECURITY CLASS** 

**POWER SUPPLY** ~220-230V/50/60Hz

cut out ø 6,8 cm

**CUT OUT** 

**HOLE SHAPE** Round **HOLE DIMENSIONS** 6.8cm