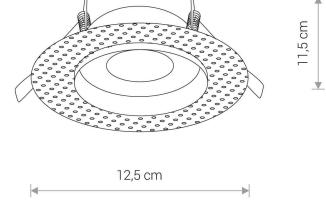

## **CATALOGUE CARD**

| LUMINAIRE MODEL               | ECHO<br>8371           | CATALOGUE GROUP<br>COUNTRY OF ORIGIN | KATALOG 2022<br>MADE IN P.R.C. |
|-------------------------------|------------------------|--------------------------------------|--------------------------------|
| LIGHT SOURCE                  | GU10                   |                                      |                                |
| LIGHT SOURCES TYPE            | Replaceable            |                                      |                                |
| MAXIMUM WATTAGE               | 1x15W                  |                                      |                                |
| LAMP INCLUDES SOURCE OF       | LIGHT No               |                                      |                                |
| NUMBER OF LIGHT SOURCE        | S 1                    |                                      |                                |
| IP                            | IP54/20                |                                      |                                |
|                               | Interior use           |                                      |                                |
| ERECE 24 🕑 🗵                  |                        |                                      |                                |
| PACKAGE DIMENSIONS<br>(L/W/H) | 13cm/13cm/6,5cm        | A.                                   |                                |
| NET/GROSS WEIGHT              | 0,24kg/0,3kg           |                                      |                                |
| ASSEMBLY METHOD               | Recessed assembly      |                                      |                                |
| LEADING/SUPPLEMENTARY         | COLOR White            |                                      |                                |
| MATERIALS                     | Painted aluminum,Glass |                                      |                                |
| STYLE                         | Modern                 |                                      |                                |
| ELECTRICAL SECURITY CLAS      | S I                    | DIMENSIONS                           |                                |
| POWER SUPPLY                  | ~220-230V/50/60Hz      |                                      | •                              |
|                               |                        |                                      | 11,5 cm                        |

cut out ø 8 cm

CUT OUT

HOLE SHAPE HOLE DIMENSIONS Round 8cm