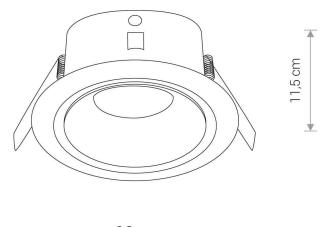

**STYLE** Modern

**POWER SUPPLY** ~220-230V/50/60Hz

**ELECTRICAL SECURITY CLASS** 

cut out ø 8,5 cm

**CUT OUT** 

**HOLE SHAPE HOLE DIMENSIONS**  Round 8.5cm