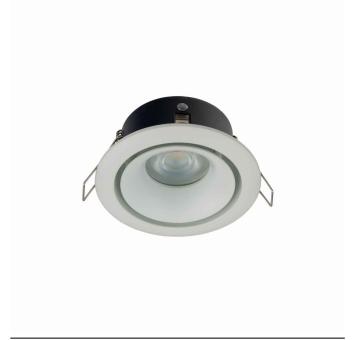

## **CATALOGUE CARD**

LUMINAIRE MODEL FOXTROT 8373

CATALOGUE GROUP **COUNTRY OF ORIGIN** 

**KATALOG 2022** MADE IN P.R.C.

LIGHT SOURCE **GU10** LIGHT SOURCES TYPE Replaceable MAXIMUM WATTAGE 1x15W LAMP INCLUDES SOURCE OF LIGHT No NUMBER OF LIGHT SOURCES 1 ΙP IP54/20 Interior use

ENE(長路● 臺 む

PACKAGE DIMENSIONS

10cm/10cm/6,5cm

(L/W/H)

**NET/GROSS WEIGHT** 0,25kg/0,31kg

**ASSEMBLY METHOD Recessed assembly** 

LEADING/SUPPLEMENTARY COLOR White

**MATERIALS** Painted aluminum, Glass

**STYLE** Modern

**POWER SUPPLY** ~220-230V/50/60Hz

**ELECTRICAL SECURITY CLASS** 

cut out ø 8,5 cm

**CUT OUT** 

**HOLE SHAPE HOLE DIMENSIONS**  Round 8.5cm