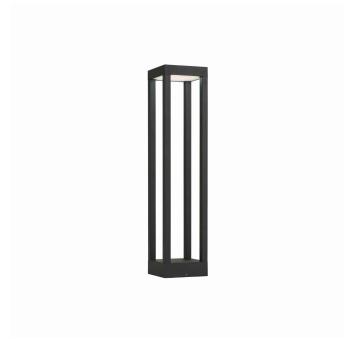

LEADING/SUPPLEMENTARY COLOR **Black** 

MATERIALS Painted aluminum, Plastic PC

STYLE Modern

**ELECTRICAL SECURITY CLASS** 

POWER SUPPLY ~220-230V/50/60Hz