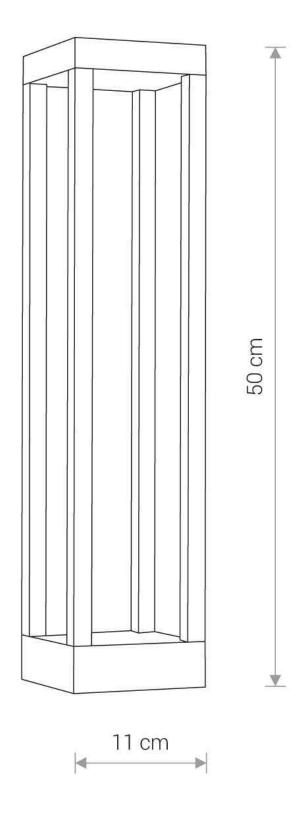

ΙP **IP54** 

**Exterior use** 

LIFETIME 20000h

THIS PRODUCT 8145 CONTAINS A LIGHT SOURCE 7472 OF ENERGY EFFICIENCY CLASS: C

11,5cm/11,5cm/51cm

(L/W/H)

**NET/GROSS WEIGHT** 1,19kg/1,3kg

**Direct assembly DIMENSIONS** ASSEMBLY METHOD