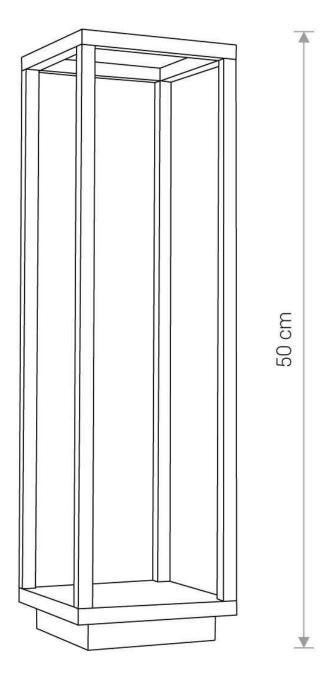

7885 OF ENERGY EFFICIENCY CLASS: E \_\_\_\_\_ @≓@

PACKAGE DIMENSIONS

14cm/14cm/50cm

|                       | (L/W/H)                     |
|-----------------------|-----------------------------|
| 0,97kg/1,43kg [       | NET/GROSS WEIGHT            |
| Direct assembly       | ASSEMBLY METHOD             |
| OR Graphite           | LEADING/SUPPLEMENTARY COLOF |
| d aluminum,Plastic PC | MATERIALS Painted           |
| Modern                | STYLE                       |
| I                     | ELECTRICAL SECURITY CLASS   |
|                       |                             |
| ~220-230V/50/60Hz     | POWER SUPPLY                |

DIMENSIONS

5903139818094