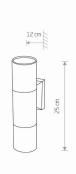

## **CATALOGUE CARD**

LUMINAIRE MODEL 8330

**EXE** CATALOGUE GROUP **COUNTRY OF ORIGIN** 

**KATALOG 2022** MADE IN P.R.C.

| GU10         | LIGHT SOURCE                  |
|--------------|-------------------------------|
| Replaceable  | LIGHT SOURCES TYPE            |
| 2x35W        | MAXIMUM WATTAGE               |
| No           | LAMP INCLUDES SOURCE OF LIGHT |
| 2            | NUMBER OF LIGHT SOURCES       |
| IP54         | IP                            |
| Exterior use |                               |

PACKAGE DIMENSIONS

13cm/7,5cm/26cm (L/W/H)

**NET/GROSS WEIGHT** 0,53kg/0,69kg ASSEMBLY METHOD **Direct assembly** LEADING/SUPPLEMENTARY COLOR **Black MATERIALS** Painted aluminum, Glass

STYLE Modern **ELECTRICAL SECURITY CLASS** 