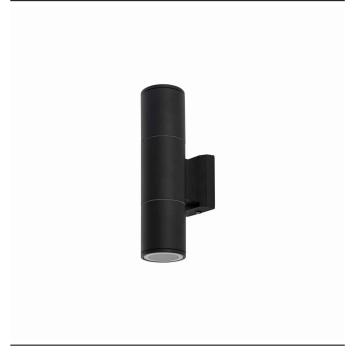

## **CATALOGUE CARD**

LUMINAIRE MODEL 8330

**EXE** CATALOGUE GROUP **COUNTRY OF ORIGIN** 

**KATALOG 2022** MADE IN P.R.C.

| GU10         | LIGHT SOURCE                  |
|--------------|-------------------------------|
| Replaceable  | LIGHT SOURCES TYPE            |
| 2x35W        | MAXIMUM WATTAGE               |
| No           | LAMP INCLUDES SOURCE OF LIGHT |
| 2            | NUMBER OF LIGHT SOURCES       |
| IP54         | IP                            |
| Exterior use |                               |

PACKAGE DIMENSIONS

13cm/7,5cm/26cm (L/W/H)

**NET/GROSS WEIGHT** 0,53kg/0,69kg ASSEMBLY METHOD **Direct assembly** LEADING/SUPPLEMENTARY COLOR **Black MATERIALS** Painted aluminum, Glass

STYLE Modern **ELECTRICAL SECURITY CLASS** 