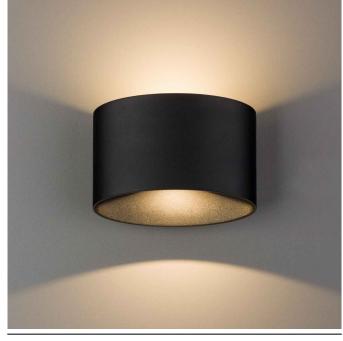

LUMINAIRE MODEL

**ELLIPSES LED** CATALOGUE GROUP

8182

**COUNTRY OF ORIGIN** 

**KATALOG 2022** MADE IN P.R.C.

LIGHT SOURCE **LED** LIGHT SOURCES TYPE Integrated MAXIMUM WATTAGE 2x5W LAMP INCLUDES SOURCE OF LIGHT Yes NUMBER OF LIGHT SOURCES 2 ΙP IP54 **Exterior use** 

**Direct assembly** 

LEADING/SUPPLEMENTARY COLOR

**Black** 

**MATERIALS** 

Painted aluminum, Glass

STYLE

Modern

**ELECTRICAL SECURITY CLASS** 

**POWER SUPPLY** 

~220-230V/50/60Hz

5903139818292

| Item No. | POWER | COLOR TEMP | LUMEN | BEAM ANGLE | CRI | IP   | LED BRAND | DRIVER BRAND | LIFETIME | WARRANTY |  |
|----------|-------|------------|-------|------------|-----|------|-----------|--------------|----------|----------|--|
| 8182     | 2x5W  | 3000K      | 700lm | 180°       | ≥80 | IP54 | _         | _            | 10000h   | _        |  |