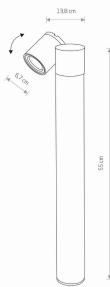

| Nowodvorski |
|-------------|
| LIGHTING    |

**CATALOGUE CARD** 

| LUMINAIRE MODEL               | TUBINGS           | CATALOGUE GROUP   | KATALOG 2022   |
|-------------------------------|-------------------|-------------------|----------------|
|                               | 8158              | COUNTRY OF ORIGIN | MADE IN P.R.C. |
| LIGHT SOURCE                  | GU10              |                   |                |
| LIGHT SOURCES TYPE            | Replaceable       |                   |                |
| MAXIMUM WATTAGE               | 35W               |                   |                |
| LAMP INCLUDES SOURCE OF LIGHT | No                |                   |                |
| NUMBER OF LIGHT SOURCES       | 1                 |                   |                |
| IP                            | IP54              |                   |                |
|                               | Exterior use      |                   |                |
| ERE C E ER 🕑 🗷 🕀              |                   |                   |                |
| PACKAGE DIMENSIONS<br>(L/W/H) | 16cm/8,5cm/57cm   |                   |                |
| NET/GROSS WEIGHT              | 1,18kg/1,4kg      |                   |                |
| ASSEMBLY METHOD               | Direct assembly   |                   |                |
| LEADING/SUPPLEMENTARY COLOR   | Black             | •                 |                |
| MATERIALS Painte              | ed aluminum,Glass |                   |                |
| STYLE                         | Modern            |                   |                |
| ELECTRICAL SECURITY CLASS     | I                 | DIMENSIONS        |                |
| POWER SUPPLY ~                | 220-230V/50/60Hz  | 138               | icm            |
|                               |                   |                   |                |