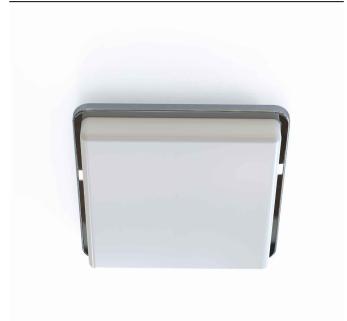

## **CATALOGUE CARD**

LUMINAIRE MODEL 10035

TAHOE II CATALOGUE GROUP **COUNTRY OF ORIGIN** 

**KATALOG 2022 MADE IN POLAND** 

LIGHT SOURCE **E27** LIGHT SOURCES TYPE Replaceable MAXIMUM WATTAGE 2x15W only LED LAMP INCLUDES SOURCE OF LIGHT No NUMBER OF LIGHT SOURCES 2 ΙP **IP44** Interior use

PACKAGE DIMENSIONS

25cm/25cm/7cm

(L/W/H)

**NET/GROSS WEIGHT** 0,44kg/0,54kg ASSEMBLY METHOD **Direct assembly** LEADING/SUPPLEMENTARY COLOR White, Chrome Plastic PC, Plastic ABS **MATERIALS** 

**STYLE** Modern

**POWER SUPPLY** ~220-230V/50/60Hz

**ELECTRICAL SECURITY CLASS** 

**II** DIMENSIONS