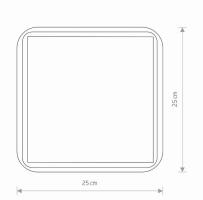

PACKAGE DIMENSIONS

25cm/25cm/7cm

(L/W/H)

**NET/GROSS WEIGHT** 0,44kg/0,54kg ASSEMBLY METHOD **Direct assembly** LEADING/SUPPLEMENTARY COLOR White, Chrome Plastic PC, Plastic ABS **MATERIALS** 

**STYLE** Modern