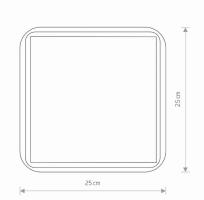

Interior use

PACKAGE DIMENSIONS

25cm/25cm/7cm

(L/W/H)

**NET/GROSS WEIGHT** 0,45kg/0,55kg

ASSEMBLY METHOD LEADING/SUPPLEMENTARY COLOR **Direct assembly** 

White

**MATERIALS** 