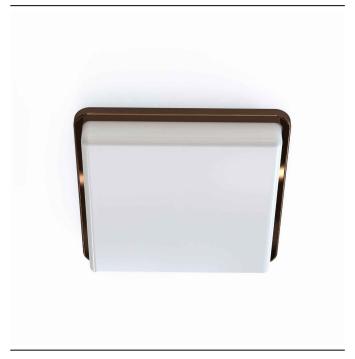

## **CATALOGUE CARD**

LUMINAIRE MODEL 10044

TAHOE CATALOGUE GROUP **COUNTRY OF ORIGIN** 

**KATALOG 2022 MADE IN POLAND** 

LIGHT SOURCE **E27** LIGHT SOURCES TYPE Replaceable MAXIMUM WATTAGE 2x15W only LED LAMP INCLUDES SOURCE OF LIGHT No NUMBER OF LIGHT SOURCES 2 ΙP **IP44** Interior use

PACKAGE DIMENSIONS 25cm/25cm/7cm (L/W/H)

**NET/GROSS WEIGHT** 0,44kg/0,54kg ASSEMBLY METHOD **Direct assembly** LEADING/SUPPLEMENTARY COLOR White, Brown/B

eige

**Plastic PC, Plastic ABS MATERIALS** 

STYLE

**ELECTRICAL SECURITY CLASS** П **POWER SUPPLY** ~220-230V/50/60Hz

**Modern** DIMENSIONS