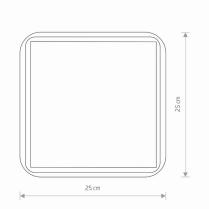

PACKAGE DIMENSIONS 25cm/25cm/7cm (L/W/H)

**NET/GROSS WEIGHT** 0,44kg/0,54kg ASSEMBLY METHOD **Direct assembly** LEADING/SUPPLEMENTARY COLOR White, Brown/B

eige

**Plastic PC, Plastic ABS MATERIALS** 

STYLE