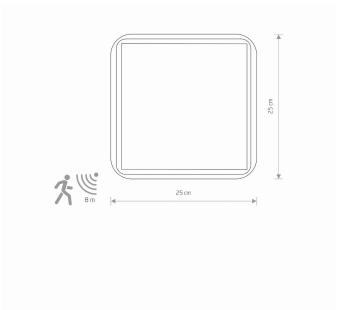

LAMP INCLUDES SOURCE OF LIGHT No NUMBER OF LIGHT SOURCES 2

ΙP **IP44** 

Interior use

**ENERGY EFFICIENCY CLASS** 

A++/B

PACKAGE DIMENSIONS 25cm/25cm/7cm

(L/W/H)

**NET/GROSS WEIGHT** 0,51kg/0,61kg ASSEMBLY METHOD **Direct assembly** 