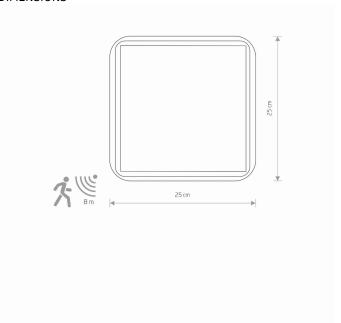

Interior use

PACKAGE DIMENSIONS 25cm/25cm/7cm

(L/W/H)

**NET/GROSS WEIGHT** 0,51kg/0,61kg ASSEMBLY METHOD **Direct assembly** 

LEADING/SUPPLEMENTARY COLOR White

Plastic PC, Plastic ABS **MATERIALS** 

**STYLE** Modern

**ELECTRICAL SECURITY CLASS** 

**POWER SUPPLY** ~220-230V/50/60Hz

**II** DIMENSIONS