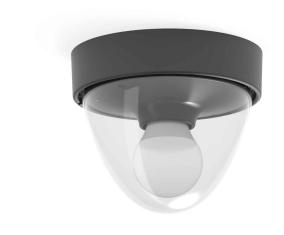

## **CATALOGUE CARD**

LUMINAIRE MODEL **NOOK** CATALOGUE GROUP **KATALOG 2022 MADE IN POLAND** 7978 **COUNTRY OF ORIGIN** 

LIGHT SOURCE **E27** LIGHT SOURCES TYPE Replaceable MAXIMUM WATTAGE 1x10W only LED LAMP INCLUDES SOURCE OF LIGHT No NUMBER OF LIGHT SOURCES 1 ΙP **IP44** ΙK 09 **Exterior use** 

PACKAGE DIMENSIONS 18,5cm/18,5cm/16cm (L/W/H)

**NET/GROSS WEIGHT** 0,34kg/0,45kg ASSEMBLY METHOD **Direct assembly** LEADING/SUPPLEMENTARY COLOR Black, Transpar

ent

Plastic ABS, Plastic PC DIMENSIONS **MATERIALS STYLE** Modern **ELECTRICAL SECURITY CLASS** Ш