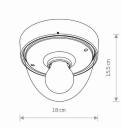

PACKAGE DIMENSIONS 18,5cm/18,5cm/16cm (L/W/H)

**NET/GROSS WEIGHT** 0,34kg/0,45kg ASSEMBLY METHOD **Direct assembly** LEADING/SUPPLEMENTARY COLOR Black, Transpar

ent

Plastic ABS, Plastic PC DIMENSIONS **MATERIALS STYLE** Modern **ELECTRICAL SECURITY CLASS** Ш