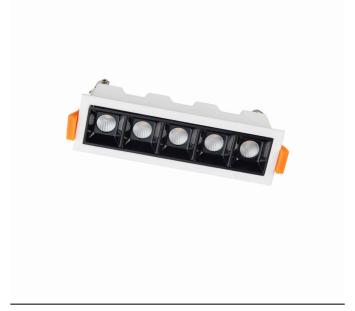

LUMINAIRE MODEL

MINI LED RECESSED CATALOGUE GROUP

10042

**COUNTRY OF ORIGIN** 

MADE IN P.R.C.

LIGHT SOURCE **LED** LIGHT SOURCES TYPE Integrated

MAXIMUM WATTAGE **10W** 

NUMBER OF LIGHT SOURCES 5

**MATERIALS Painted aluminum** 

STYLE Industrial

**ELECTRICAL SECURITY CLASS** 

**POWER SUPPLY** ~220-230V/50/60Hz

| Item No. | POWER | COLOR TEMP | LUMEN | BEAM ANGLE | CRI | IP   | LED BRAND | DRIVER BRAND | LIFETIME | WARRANTY |
|----------|-------|------------|-------|------------|-----|------|-----------|--------------|----------|----------|
| 10042    | 101// | 3000K      | 600lm | 200        | ~an | חכםו |           |              | 200006   |          |