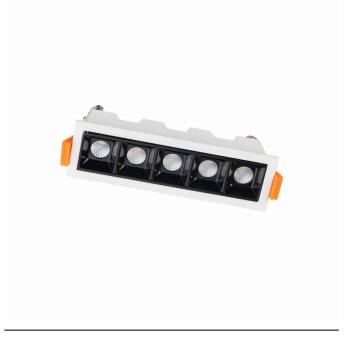

LUMINAIRE MODEL

MINI LED RECESSED CATALOGUE GROUP

10043 **COUNTRY OF ORIGIN** 

MADE IN P.R.C.

LIGHT SOURCE **LED** 

LIGHT SOURCES TYPE Integrated

MAXIMUM WATTAGE **10W** 

ΙP **IP20** 

**Painted aluminum** 

**MATERIALS** 

STYLE

Industrial

**ELECTRICAL SECURITY CLASS** 

**POWER SUPPLY** 

~220-230V/50/60Hz

White,Black DIMENSIONS

| Item No. | POWER | COLOR TEMP | LUMEN | BEAM ANGLE | CRI | IP   | LED BRAND | DRIVER BRAND | LIFETIME | WARRANTY |  |
|----------|-------|------------|-------|------------|-----|------|-----------|--------------|----------|----------|--|
| 10043    | 10W   | 4000K      | 660lm | 30°        | >90 | IP20 | _         | _            | 30000h   | _        |  |