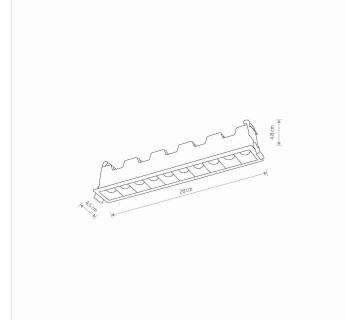

ΙP **IP20** 

Interior use

LIFETIME 30000h

THIS PRODUCT 10045 CONTAINS A LIGHT SOURCE 10510 OF ENERGY EFFICIENCY CLASS: F

PACKAGE DIMENSIONS (L/W/H)

**NET/GROSS WEIGHT** 

White,Black DIMENSIONS LEADING/SUPPLEMENTARY COLOR