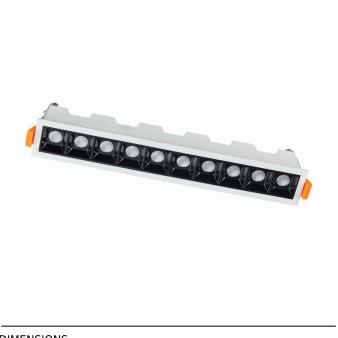

LUMINAIRE MODEL

MINI LED RECESSED CATALOGUE GROUP

**COUNTRY OF ORIGIN** 

MADE IN P.R.C.

10045

LIGHT SOURCE **LED** LIGHT SOURCES TYPE Integrated

MAXIMUM WATTAGE **20W** 

NUMBER OF LIGHT SOURCES 10

**MATERIALS Painted aluminum** 

STYLE Industrial

**ELECTRICAL SECURITY CLASS** 

**POWER SUPPLY** 220-230V/50/60Hz

| Item No. | POWER | COLOR TEMP | LUMEN  | BEAM ANGLE | CRI | IP   | LED BRAND | DRIVER BRAND | LIFETIME | WARRANTY |  |
|----------|-------|------------|--------|------------|-----|------|-----------|--------------|----------|----------|--|
| 10045    | 20W   | 3000K      | 1220lm | 30°        | >90 | IP20 | _         | _            | 30000h   | _        |  |