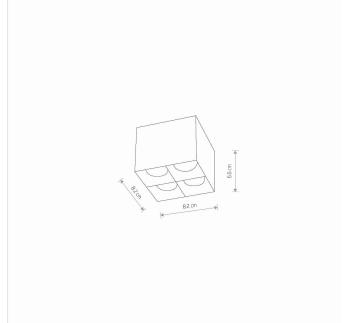

30000h LIFETIME

THIS PRODUCT 10047 CONTAINS A LIGHT SOURCE 10512 OF ENERGY EFFICIENCY CLASS: F

PACKAGE DIMENSIONS (L/W/H)

**NET/GROSS WEIGHT** 

9cm/9cm/8cm

0,395kg/0,435kg

LEADING/SUPPLEMENTARY COLOR

**MATERIALS** 