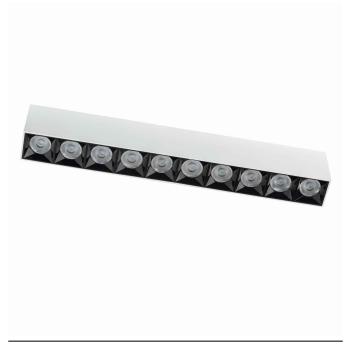

LUMINAIRE MODEL

10050

MIDI LED CATALOGUE GROUP **COUNTRY OF ORIGIN** 

MADE IN P.R.C.

LIGHT SOURCE **LED** LIGHT SOURCES TYPE Integrated MAXIMUM WATTAGE 40W NUMBER OF LIGHT SOURCES 10 ΙP **IP20** 

Interior use

30000h LIFETIME

THIS PRODUCT 10050 CONTAINS A LIGHT SOURCE 10514 OF ENERGY EFFICIENCY CLASS: F

PACKAGE DIMENSIONS (L/W/H)

39cm/5cm/8cm

**NET/GROSS WEIGHT** 0,91kg/0,975kg

LEADING/SUPPLEMENTARY COLOR White

**MATERIALS Painted aluminum** STYLE Modern