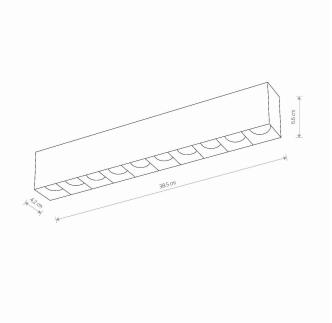

30000h LIFETIME

THIS PRODUCT 10050 CONTAINS A LIGHT SOURCE 10514 OF ENERGY EFFICIENCY CLASS: F

PACKAGE DIMENSIONS (L/W/H)

39cm/5cm/8cm

**NET/GROSS WEIGHT** 0,91kg/0,975kg

LEADING/SUPPLEMENTARY COLOR White

**MATERIALS Painted aluminum** STYLE Modern