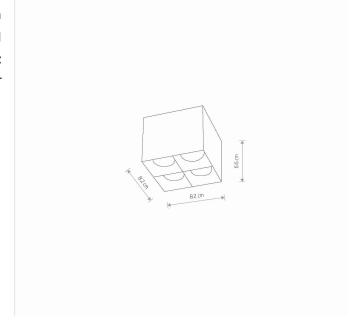

Interior use

30000h LIFETIME

THIS PRODUCT 10051 CONTAINS A LIGHT SOURCE 10515 OF ENERGY EFFICIENCY CLASS: F

PACKAGE DIMENSIONS

9cm/9cm/8cm

(L/W/H)

**NET/GROSS WEIGHT** 0,395kg/0,435kg

LEADING/SUPPLEMENTARY COLOR

**MATERIALS Painted aluminum** 

STYLE Modern

**ELECTRICAL SECURITY CLASS** 

**POWER SUPPLY** 220-230V/50/60Hz

White DIMENSIONS

| Item No. | POWER | COLOR TEMP | LUMEN  | BEAM ANGLE | CRI | IP   | LED BRAND | DRIVER BRAND | LIFETIME | WARRANTY |  |
|----------|-------|------------|--------|------------|-----|------|-----------|--------------|----------|----------|--|
| 10051    | 16W   | 4000K      | 1540lm | 36°        | >90 | IP20 | _         | _            | 30000h   | _        |  |