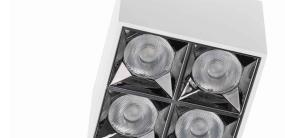

**MATERIALS Painted aluminum** 

STYLE Modern

**ELECTRICAL SECURITY CLASS** 

**POWER SUPPLY** 220-230V/50/60Hz

White DIMENSIONS

| Item No. | POWER | COLOR TEMP | LUMEN  | BEAM ANGLE | CRI | IP   | LED BRAND | DRIVER BRAND | LIFETIME | WARRANTY |  |
|----------|-------|------------|--------|------------|-----|------|-----------|--------------|----------|----------|--|
| 10051    | 16W   | 4000K      | 1540lm | 36°        | >90 | IP20 | _         | _            | 30000h   | _        |  |