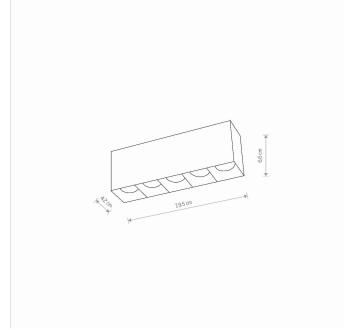

LUMINAIRE MODEL MIDI LED CATALOGUE GROUP 10052

**COUNTRY OF ORIGIN** MADE IN P.R.C.

LIGHT SOURCE **LED** LIGHT SOURCES TYPE Integrated MAXIMUM WATTAGE **20W** NUMBER OF LIGHT SOURCES 5 ΙP **IP20** 

Interior use

## White DIMENSIONS

| Item No. | POWER | COLOR TEMP | LUMEN  | BEAM ANGLE | CRI | IP   | LED BRAND | DRIVER BRAND | LIFETIME | WARRANTY |  |
|----------|-------|------------|--------|------------|-----|------|-----------|--------------|----------|----------|--|
| 10052    | 20W   | 4000K      | 1800lm | 36°        | >90 | IP20 | _         | _            | 30000h   | _        |  |