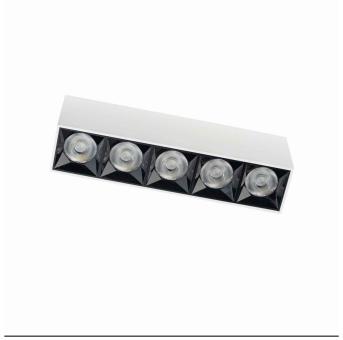

LUMINAIRE MODEL MIDI LED CATALOGUE GROUP 10052

**COUNTRY OF ORIGIN** MADE IN P.R.C.

LIGHT SOURCE **LED** LIGHT SOURCES TYPE Integrated MAXIMUM WATTAGE **20W** NUMBER OF LIGHT SOURCES 5 ΙP **IP20** 

Interior use

## White DIMENSIONS

| Item No. | POWER | COLOR TEMP | LUMEN  | BEAM ANGLE | CRI | IP   | LED BRAND | DRIVER BRAND | LIFETIME | WARRANTY |  |
|----------|-------|------------|--------|------------|-----|------|-----------|--------------|----------|----------|--|
| 10052    | 20W   | 4000K      | 1800lm | 36°        | >90 | IP20 | _         | _            | 30000h   | _        |  |