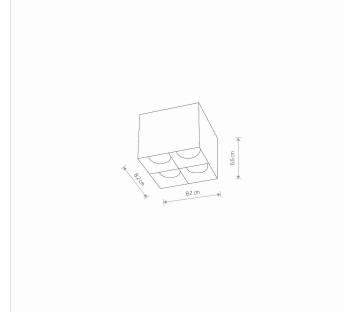

30000h LIFETIME

THIS PRODUCT 10054 CONTAINS A LIGHT SOURCE 10512 OF ENERGY EFFICIENCY CLASS: F

PACKAGE DIMENSIONS (L/W/H)

9cm/9cm/8cm

**NET/GROSS WEIGHT** 0,395kg/0,435kg

LEADING/SUPPLEMENTARY COLOR

Black

**MATERIALS** 