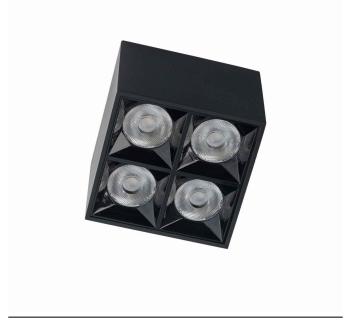

LUMINAIRE MODEL

10054

MIDI LED CATALOGUE GROUP **COUNTRY OF ORIGIN** 

MADE IN P.R.C.

LIGHT SOURCE **LED** LIGHT SOURCES TYPE Integrated MAXIMUM WATTAGE **16W** NUMBER OF LIGHT SOURCES 4 ΙP **IP20** 

Interior use

**Painted aluminum** 

STYLE

Modern

**ELECTRICAL SECURITY CLASS** 

**POWER SUPPLY** 

220-230V/50/60Hz

|  | ЛF |  |  |
|--|----|--|--|
|  |    |  |  |
|  |    |  |  |

| Item No. | POWER | COLOR TEMP | LUMEN  | BEAM ANGLE | CRI         | IP   | LED BRAND | DRIVER BRAND | LIFETIME | WARRANTY |
|----------|-------|------------|--------|------------|-------------|------|-----------|--------------|----------|----------|
| 10054    | 16\// | 3000K      | 1500lm | 260        | <b>\</b> an | חכםו |           |              | 200006   |          |