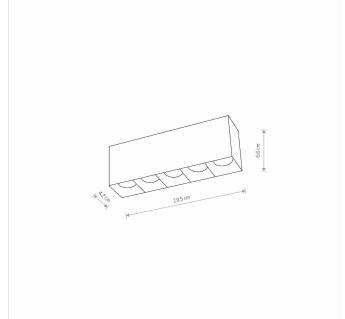

Interior use

30000h LIFETIME

THIS PRODUCT 10055 CONTAINS A LIGHT SOURCE 10513 OF ENERGY EFFICIENCY CLASS: F

-/-/-

PACKAGE DIMENSIONS (L/W/H)

**NET/GROSS WEIGHT** 

**MATERIALS** 

STYLE