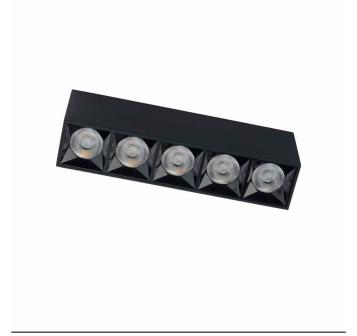

LUMINAIRE MODEL

10055

MIDI LED CATALOGUE GROUP **COUNTRY OF ORIGIN** 

MADE IN P.R.C.

LIGHT SOURCE **LED** 

LIGHT SOURCES TYPE Integrated MAXIMUM WATTAGE **20W** 

NUMBER OF LIGHT SOURCES 5

ΙP **IP20** 

## Black DIMENSIONS

| Item No. | POWER | COLOR TEMP | LUMEN  | BEAM ANGLE | CRI | IP   | LED BRAND | DRIVER BRAND | LIFETIME | WARRANTY |  |
|----------|-------|------------|--------|------------|-----|------|-----------|--------------|----------|----------|--|
| 10055    | 20W   | 3000K      | 1700lm | 36°        | >90 | IP20 | _         | _            | 30000h   | _        |  |