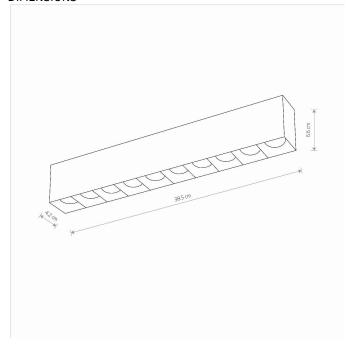

30000h LIFETIME

THIS PRODUCT 10056 CONTAINS A LIGHT SOURCE 10514 OF ENERGY EFFICIENCY CLASS: F

PACKAGE DIMENSIONS

39cm/5cm/8cm

(L/W/H)

**NET/GROSS WEIGHT** 0,91kg/0,975kg

LEADING/SUPPLEMENTARY COLOR

**Black** 