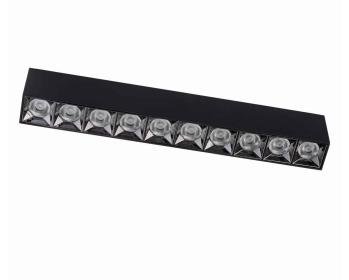

LUMINAIRE MODEL

10056

MIDI LED CATALOGUE GROUP **COUNTRY OF ORIGIN** 

MADE IN P.R.C.

LIGHT SOURCE **LED** LIGHT SOURCES TYPE Integrated MAXIMUM WATTAGE 40W NUMBER OF LIGHT SOURCES 10 ΙP **IP20** Interior use

**MATERIALS** 

**Painted aluminum** 

STYLE

Modern

**ELECTRICAL SECURITY CLASS** 

**POWER SUPPLY** 

220-230V/50/60Hz

|      |      |   | N I |   | $\sim$ | NS |
|------|------|---|-----|---|--------|----|
| 1 11 | 11// | - | N   | • | 111    | N  |
|      |      |   |     |   |        |    |