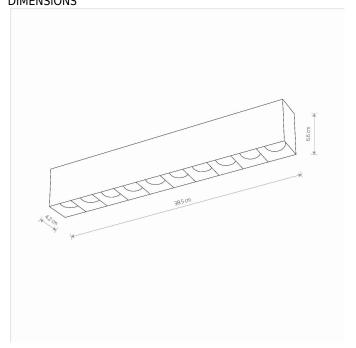

30000h LIFETIME

THIS PRODUCT 10060 CONTAINS A LIGHT SOURCE 10517 OF ENERGY EFFICIENCY CLASS: F

PACKAGE DIMENSIONS (L/W/H)

39cm/5cm/8cm

**NET/GROSS WEIGHT** 

0,91kg/0,975kg

LEADING/SUPPLEMENTARY COLOR

**MATERIALS** 